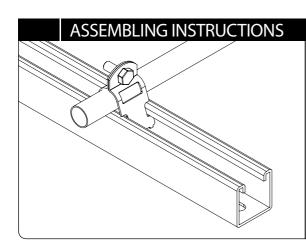

### Diameter ranges:

- 20: 17,9 ~ 20

- 25: 23,4 ~ 25,4

- 32: 29,5 ~ 32

- 40: 38,4 ~ 40,6

- 50: 50,3 ~ 53,7

- Clamp BFT is used to fix conduits, pipes, or high diameter wires to any profile of 41/82 range: 41x21, 41x41 ó 82x41.
- The clamp unit include one bolt&nut required for the assembly. Therefore, additional hardware is not needed.